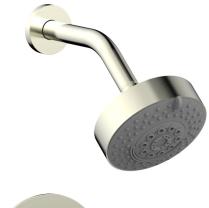

# PRODUCT FEATURES

Style: Contemporary

- Collection: Rond
- Temperature Controlled By Pressure Balance
  Lever Handle
- Lever
- .