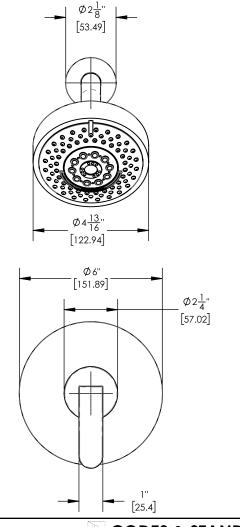

## PRODUCT DIMENSIONS



#### www. phylrich.com

1261 Logan Avenue, Costa Mesa, California 92626. Phone: 714.361.4800 Fax: 714.617.3120

# PRODUCT FEATURES

Style: Contemporary

- Collection: Rond
- Temperature Controlled By Pressure Balance
  Lever Handle
- Lever
- .

## TECHNICAL DETAILS

Access Hole Diameter: 5" Handle Turn Angle: 115° Installation Type: Wall Mounted Primary Material: Brass Valve Material: Ceramic Flow Restriction: 1.8 gpm Water Pressure Maximum: 85 PSI Water Pressure Minimum: 20 PSI Water Pressure Recommended: 60 PSI



ASME A112.181/ CSA B1251, ASME 112.18.2/ CSA B125.2, ANSI NSF, CEC

### WARRANTY

Mechanical Warranty: 10 Years from date of purchase. Finish Warranty: See catalog for further information.