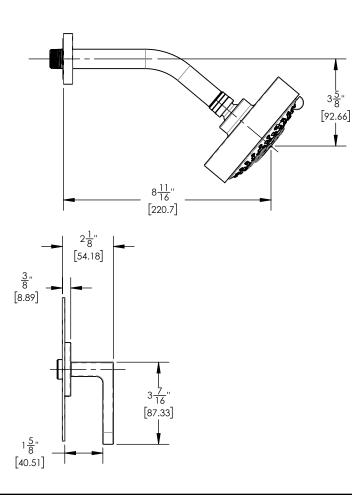

## PRODUCT DIMENSIONS



#### www. phylrich.com

1261 Logan Avenue, Costa Mesa, California 92626. Phone: 714.361.4800 Fax: 714.617.3120

# PRODUCT FEATURES

Style: Contemporary

- Collection: Rond
- Temperature Controlled By Pressure Balance
  Lever Handle
- Lever
- .

## TECHNICAL DETAILS

Access Hole Diameter: 5" Handle Turn Angle: 115° Installation Type: Wall Mounted Primary Material: Brass Valve Material: Ceramic Flow Restriction: 1.8 gpm Water Pressure Maximum: 85 PSI Water Pressure Minimum: 20 PSI Water Pressure Recommended: 60 PSI



ASME A112.181/ CSA B1251, ASME 112.18.2/ CSA B125.2, ANSI NSF, CEC

### WARRANTY

Mechanical Warranty: 10 Years from date of purchase. Finish Warranty: See catalog for further information.