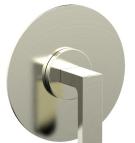

# PRODUCT FEATURES

Style: Contemporary

- Collection: Rond
- Temperature Controlled By Pressure Balance
  Lever Handle
- Lever
- .

## TECHNICAL DETAILS

Access Hole Diameter: 5" Handle Turn Angle: 115° Installation Type: Wall Mounted Primary Material: Brass Valve Material: Ceramic Flow Restriction: 1.8 gpm Water Pressure Maximum: 85 PSI Water Pressure Minimum: 20 PSI Water Pressure Recommended: 60 PSI